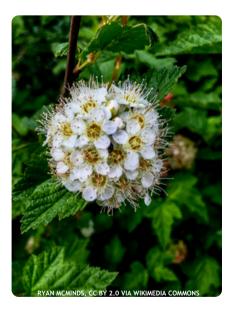

### PHYSOCARPUS CAPITATUS - PACIFIC NINEBARK - 1G @ \$9.95

- SHADE TO PARTIAL SHADE, PREFERS A MODERATE TO WET ENVIRONMENT
- ~4-8 FT TALL AT MATURITY
- COMMONLY FOUND IN MIXED-CONIFER FORESTS
- WONDERFUL ADDITION FOR BANK STABILIZATION AND EROSION CONTROL
- BEAUTIFUL BUNCHES OF SMALL WHITE FLOWERS, SIMILAR
  TO APPLE/PEAR BLOSSOMS