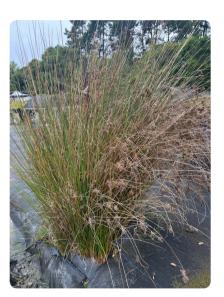

## SALE!!! BOGO JUNCUS SPECIES

JUNCUS PATENS, EFFUSUS, BALTICUS, AND XIPHIODES ARE ALL BUY ONE GET ONE FREE! TREE BANDS @ \$4.95

- JUNCUS PATENS WONDERFUL IN DRY AND WET AREAS
- JUNCUS EFFUSUS PREFERS MODERATE-HIGH MOISTURE
- JUNCUS BALTICUS PREFERS MODERATE-HIGH MOISTURE
- JUNCUS XIPHIODES LEAVES LOOK SIMILAR TO AN IRIS; PREFERS MODERATE-HIGH MOISTURE