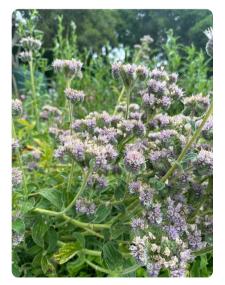

#### PHACELIA CALIFORNICA - CA PHACELIA - TREE BANDS @ 4.95

- FULL SUN TO PARTIAL SHADE, LOW MOISTURE
- SPREADING, UP TO 3 FT IN HEIGHT
- FOUND ON COASTAL BLUFFS, OPEN SLOPES, WOODLAND, AND CHAPARRAL
- FOOD SOURCE FOR THE MISSION BLUE BUTTERFLY WHICH IS ENDEMIC TO SAN FRANCISCO