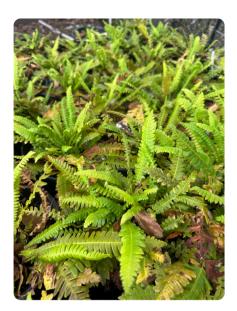

#### STRUTHIOPTERIS SPICANT - DEER FERN - 1G @ \$13.95

- PARTIAL TO FULL SHADE, PREFERS MODERATELY WET -WET AREAS
- IS COMMONLY FOUND IN MIXED EVERGREEN AND REDWOOD FORESTS
- ~3 FEET TALL AT MATURITY
- WONDERFUL FERN FOR LANDSCAPING