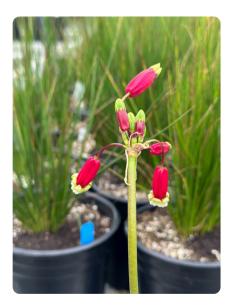

DICHELOSTEMMA IDA-MAIA - FIRECRACKER BRODIAEA - 1G @ \$9.95

- FULL SUN TO FULL SHADE, PREFERS LOW MOISTURE AREAS .
  - GROWS FROM BULBS •
  - DORMANT DURING SUMMER •
  - GROWS IN REDWOOD UNDERSTORY, FOREST EDGES, AND GRASSLANDS
    - STUNNING RED AND CREAM FLOWERS •