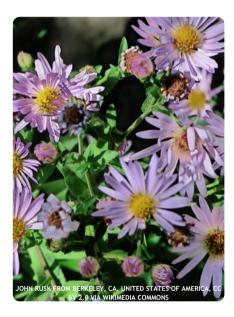

#### SYMPHYOTRICHUM CHILENSE - CA ASTER - TREE BANDS @ \$4.95

- PREFERS FULL SUN TO PARTIAL SHADE, AND DOES WELL IN MOIST TO DRY SOIL
  - DOES WELL IN CLAY SOILS
    - ~4 FT AT MATURITY •
  - SPREADS THROUGH RHIZOMES
    - WINTER DECIDUOUS •
  - ATTRACTS MOTHS AND BUTTERFLIES •
  - LONG BLOOM TIME FROM SUMMER TO FALL •